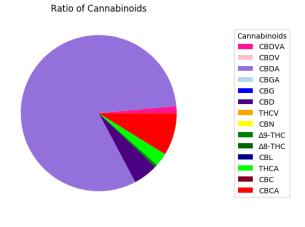

| Analyte | LOQ (%) | Mass (% dry) | Mass (mg/g dry) |
|---------|---------|--------------|-----------------|
| CBDVA   | 0.01    | 0.325        | 3.252           |
| CBDV    | 0.01    | ND           | ND              |
| CBDA    | 0.01    | 18.177       | 181.765         |
| CBGA    | 0.01    | ND           | ND              |
| CBG     | 0.01    | ND           | ND              |
| CBD     | 0.01    | 1.141        | 11.409          |
| THCV    | 0.01    | ND           | ND              |
| CBN     | 0.01    | ND           | ND              |
| Δ9-THC  | 0.01    | 0.123        | 1.233           |
| Δ8-THC  | 0.01    | ND           | ND              |
| CBL     | 0.01    | ND           | ND              |
| THCA    | 0.01    | 0.615        | 6.155           |
| CBC     | 0.01    | ND           | ND              |
| CBCA    | 0.01    | 1.970        | 19.697          |
| Total   |         |              |                 |